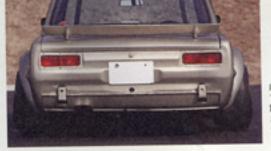

## Rocky GC110 With RB25Turbo AT

搭載するエンジンはR33スカイライン のRB25DET、タービンはノーマルだが スロットルボディは490を装着する。

1)を註した。高速道路にアブローチしてから数十キロを走り、混雑していた状況にややストレスを感じていた私は、やっと目の前の道がスコンッと抜けると同時に メカニックからのラブコールをもちっ、わずアクセン、

やっと右足を緩めたころには「アウやっと右足を緩めたころには「アウやっと右足を緩めたころには「アウやっと右足を緩めたころには「アウやっと右足を緩めたころには「アウル」と対しいた。6000rpm、7000rpmと針は踊り、なおもマシンはグングン加速する! ふと我に返り、

Fスプリング・スイーフトスプリング10K

Fブレーキ●ブレンボF3キャリバー4ボット フローティング式スリットローター

みロフ

Rショック●アラゴスタ製特注 Rディスク●DR30発正ディスク

F'7 ■ R200LSD.

ストを満喫できる興味深い仕上がり ストを満喫できる興味深い仕上がり となっていた。そう、エンジンコン バートに合わせて、なんとATミッ ションを組み込んだ仕様なのである。 確かに、速いヴィンテージカーをA Tで乗りこなすのはミッションには ない醍醐味がある。そこにはかつて ない醍醐味がある。そこにはかつて ない配酬をした時に漂わせた、あの 独特の男くささを感じる。また、週 来だけのスペシャリティカーではな 来だけのスペシャリティカーではな