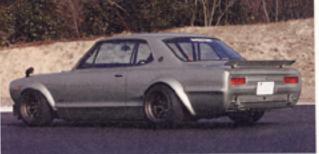

ケンメリ人気の秘密はなんといってもこのユニークなボディ形状だ。大幅なスタイリングに大きなオーバ ーフェンダーやスポイラー、エアダムなどを装着することで、その迫力がさらに肥らんでいる。