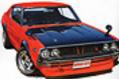

## Rocky GC110 With RB25Turbo AT

搭載するエンジンはR33スカイライン のRB25DET、タービンはノーマルだが スロットルボディは490を装着する。

1)を註した。高速道路にアブローチしてから数十キロを走り、混雑していた状況にややストレスを感じていた私は、やっと目の前の道がスコンッと抜けると同時に メカニックからのラブコールをもちっ、わずアクセン、

やっと右足を緩めたころには「アウやっと右足を緩めたころには「アウやっと右足を緩めたころには「アウやっと右足を緩めたころには「アウやっと右足を緩めたころには「アウル」と対しいた。6000rpm、7000rpmと針は踊り、なおもマシンはグングン加速する! ふと我に返り、

Rocky GC10 With RB20 SOLEX Works Replica

迫力のオーバーフェン ダーはワークス仕様何 間違! 走ってるだけ で夜な夜なパトカーに 追いかけられた目々は もう過去の思い出。公 証率両なので堂々とク ルーズできる。