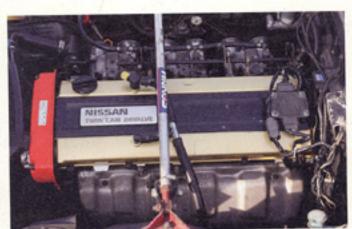

## Rocky GC110 With RB25Turbo AT

搭載するエンジンはR33スカイライン のRB25DET、タービンはノーマルだが スロットルボディは490を装着する。

1)を註した。高速道路にアブローチしてから数十キロを走り、混雑していた状況にややストレスを感じていた私は、やっと目の前の道がスコンッと抜けると同時に メカニックからのラブコールをもちっ、わずアクセン、

やっと右足を緩めたころには「アウやっと右足を緩めたころには「アウやっと右足を緩めたころには「アウやっと右足を緩めたころには「アウやっと右足を緩めたころには「アウル」と対しいた。6000rpm、7000rpmと針は踊り、なおもマシンはグングン加速する! ふと我に返り、

## SPECIFICATIONS

エンジン●RB200E キャブレター●ソレックス ¢ 44×3連装 マフラー●オリジナルステンレスデュアル ロールケージ 4点式 エクステリア セミワークス仕様

RB20を搭載し、ソレッ クスのφ44で武装する。 そのセッティングが絶妙 味のある音とともに 全域に渡ってストレスな (吹き上がる様は素晴ら