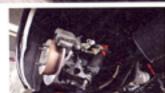

## Rocky GC110 With RB25Turbo AT

搭載するエンジンはR33スカイライン のRB25DET、タービンはノーマルだが スロットルボディは490を装着する。

1)を註した。高速道路にアブローチしてから数十キロを走り、混雑していた状況にややストレスを感じていた私は、やっと目の前の道がスコンッと抜けると同時に メカニックからのラブコールをもちっ、わずアクセン、

やっと右足を緩めたころには「アウやっと右足を緩めたころには「アウやっと右足を緩めたころには「アウやっと右足を緩めたころには「アウやっと右足を緩めたころには「アウル」と対しいた。6000rpm、7000rpmと針は踊り、なおもマシンはグングン加速する! ふと我に返り、