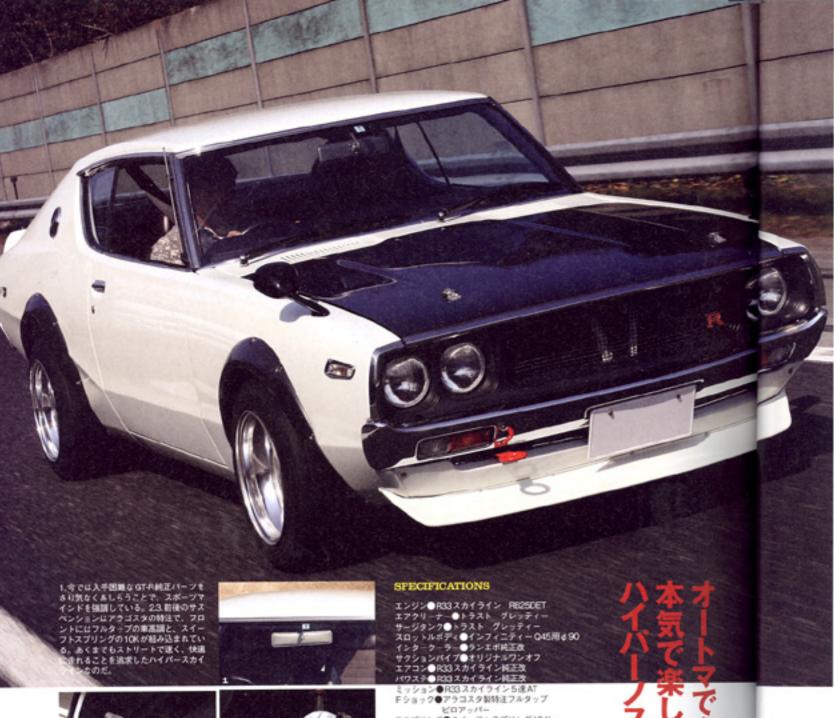

## Lightming ニッポン旧車 VINTAGE AUTO

インテリアはGT-FIを意識したシンプルかつ スポーティな仕上がりを見せる。またエンジ ンの搭載は走行性能を重視して、可能な限り 低くマウントされている。

グリル周りに使用されている細かいメッキバ ーツや、今では貴重な純正日用パーツなどが このクルマのグレード感をとても高いものに している。またさり気なくテールレンズの中 には高輝度LEDが埋め込まれており、驚くほ どの視認性を確保していた。作り手とオーナ

Fスプリング・スイーフトスプリング10K

Fブレーキ●ブレンボF3キャリバー4ボット フローティング式スリットローター

みロフ

Rショック●アラゴスタ製特注 Rディスク●DR30発正ディスク

F'7 ■ R200LSD.

ストを満喫できる興味深い仕上がり ストを満喫できる興味深い仕上がり となっていた。そう、エンジンコン バートに合わせて、なんとATミッ ションを組み込んだ仕様なのである。 確かに、速いヴィンテージカーをA Tで乗りこなすのはミッションには ない醍醐味がある。そこにはかつて ない醍醐味がある。そこにはかつて ない配酬をした時に漂わせた、あの 独特の男くささを感じる。また、週 来だけのスペシャリティカーではな 来だけのスペシャリティカーではな

考えた場合、AT仕様にすることで 得られるメリットは大きい。こと首 得られるメリットは大きい。こと首 都圏で乗るならなおのことだ。 トルコンであることによるデメリッ トを打ち消し、リニアでトルクフル

この事高では行けるとこ ろが……などと野暮なこ とを言ってはダメ。行け ない所には行かない、こ れがワークス乗りの鉄則 てある……なんてね。も ちろん東高は調整可能と なっているので心配後無 用。それにしてもいい感 じに仕上がった1台だ。