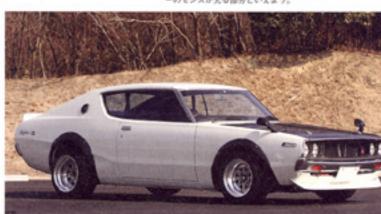

Rocky GC10 With RB20 SOLEX Works Replica

迫力のオーバーフェン ダーはワークス仕様何 間違! 走ってるだけ で夜な夜なパトカーに 追いかけられた目々は もう過去の思い出。公 証率両なので堂々とク ルーズできる。

## SPECIFICATIONS

エンジン●RB200E キャブレター●ソレックス ¢ 44×3連装 マフラー●オリジナルステンレスデュアル ロールケージ 4点式 エクステリア セミワークス仕様

RB20を搭載し、ソレッ クスのφ44で武装する。 そのセッティングが絶妙 味のある音とともに 全域に渡ってストレスな (吹き上がる様は素晴ら