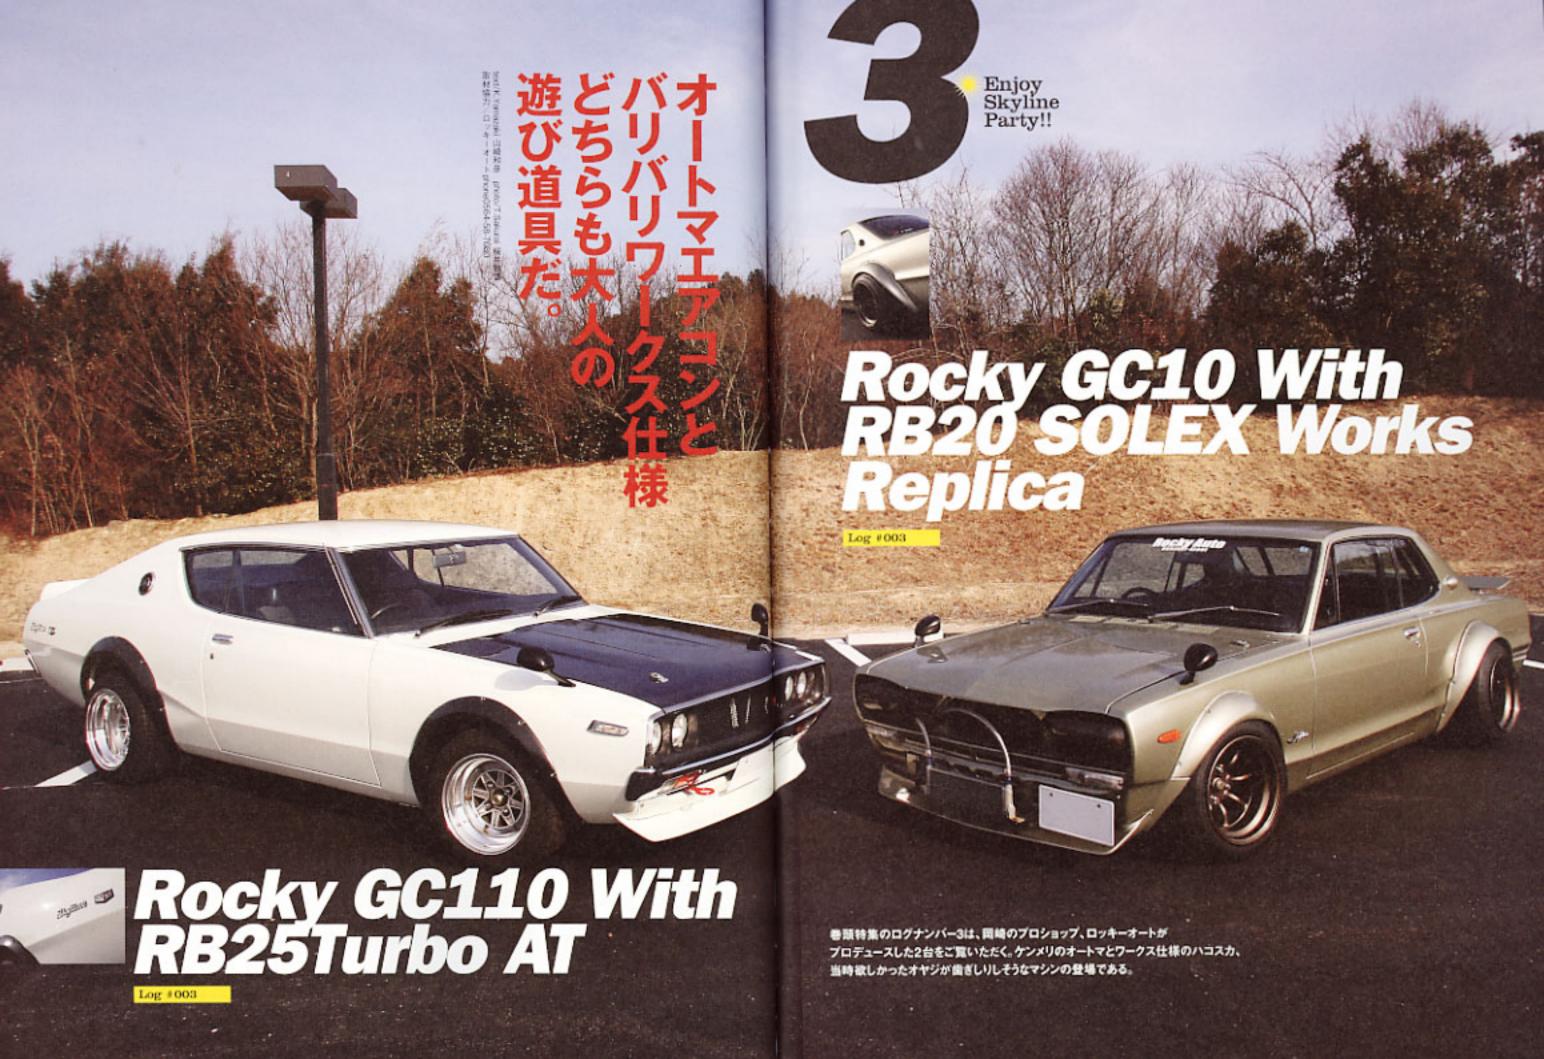

ケンメリ人気の秘密はなんといってもこのユニークなボディ形状だ。大幅なスタイリングに大きなオーバ ーフェンダーやスポイラー、エアダムなどを装着することで、その迫力がさらに肥らんでいる。

## Rocky GC110 With RB25Turbo AT

搭載するエンジンはR33スカイライン のRB25DET、タービンはノーマルだが スロットルボディは490を装着する。

1)を註した。高速道路にアブローチしてから数十キロを走り、混雑していた状況にややストレスを感じていた私は、やっと目の前の道がスコンッと抜けると同時に メカニックからのラブコールをもちっ、わずアクセン、

やっと右足を緩めたころには「アウやっと右足を緩めたころには「アウやっと右足を緩めたころには「アウやっと右足を緩めたころには「アウやっと右足を緩めたころには「アウル」と対しいた。6000rpm、7000rpmと針は踊り、なおもマシンはグングン加速する! ふと我に返り、

Rocky GC10 With RB20 SOLEX Works Replica

迫力のオーバーフェン ダーはワークス仕様何 間違! 走ってるだけ で夜な夜なパトカーに 追いかけられた目々は もう過去の思い出。公 証率両なので堂々とク ルーズできる。

## SPECIFICATIONS

エンジン●RB200E キャブレター●ソレックス ¢ 44×3連装 マフラー●オリジナルステンレスデュアル ロールケージ 4点式 エクステリア セミワークス仕様

RB20を搭載し、ソレッ クスのφ44で武装する。 そのセッティングが絶妙 味のある音とともに 全域に渡ってストレスな (吹き上がる様は素晴ら